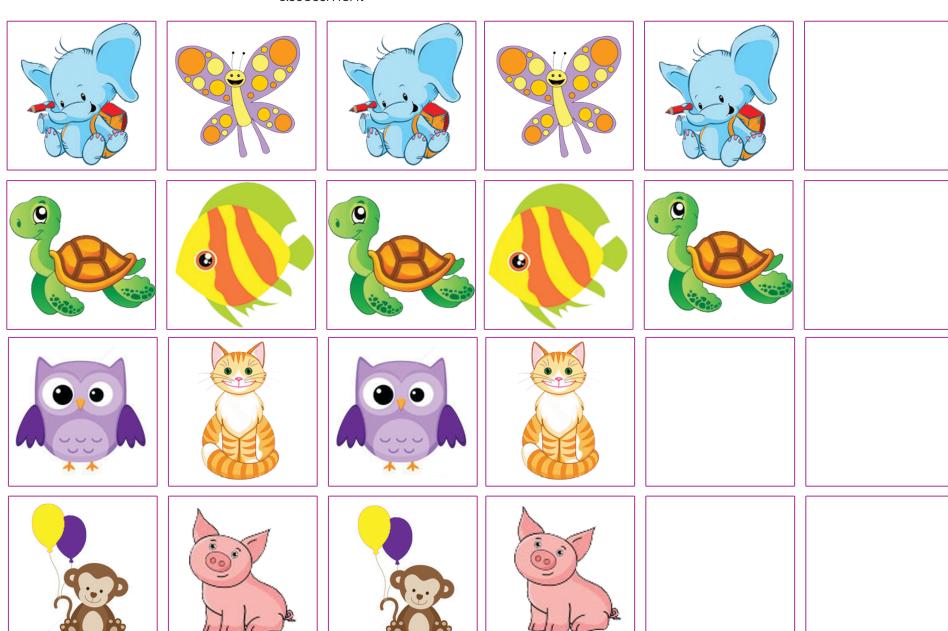

## Preschola assessment &





### ····All About Me····

#### Favorite:

Color- Game- Shape-

Letter- Snack- Song-

Number- Book- Movie-

Toy- Day- Thing-





### Letters & Shapes-----

| Name: | Date: |
|-------|-------|
|       |       |

**Evaluation Number:** 





| 3   | 4 5                 |
|-----|---------------------|
| 8   | 10                  |
| 12  | 13                  |
| 15  | 16                  |
| 18  | 19                  |
| Nun | 10er<br>assessment  |
|     | 8<br>12<br>15<br>18 |





## Countingassessment









## Counting









## Countingassessment

# COLORS assessment



### color trace connect



## Tracing

assessment



### Pattern

assessment



### same/different

### Directional assessment











| f | •  | f        |   |     |
|---|----|----------|---|-----|
|   | ** | <b>X</b> |   | *** |
|   |    |          |   | Y   |
|   |    |          |   |     |
| f | S  |          | 0 | f   |



|  | Mastered? |
|--|-----------|
|  |           |
|  | Mastered? |
|  |           |
|  | Mastered? |
|  |           |
|  |           |



| Language          |                 |          |          | Mastered? |
|-------------------|-----------------|----------|----------|-----------|
|                   | <b>&gt;&gt;</b> |          | <b>—</b> |           |
| Fine Motor        |                 |          |          | Mastered? |
|                   |                 |          |          |           |
|                   | <b>&gt;&gt;</b