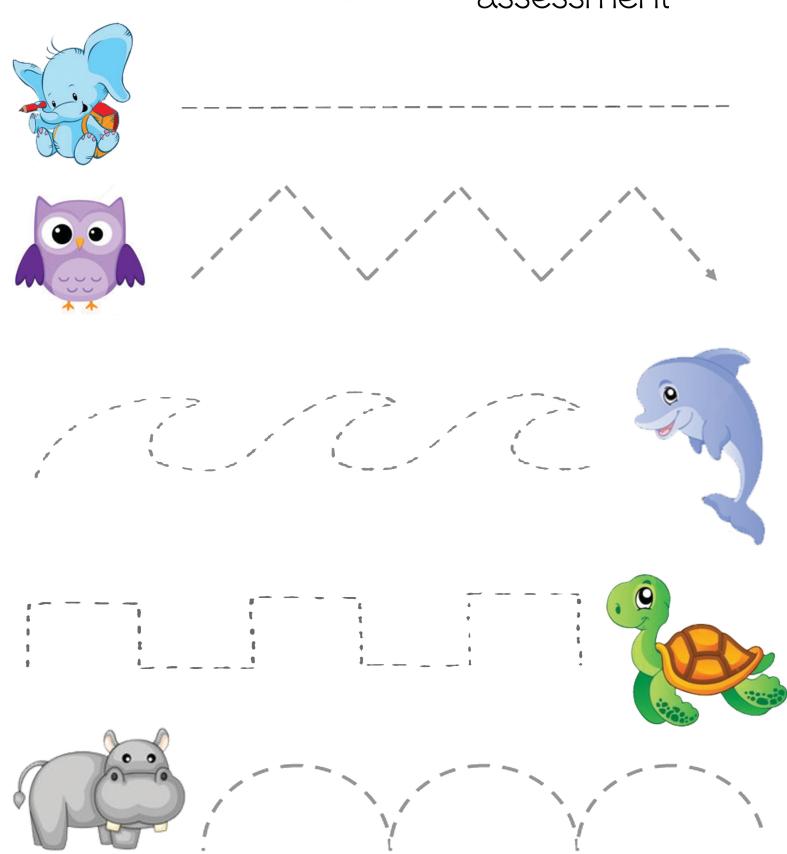

## Preschola assessment &





### ····All About Me····

#### Favorite:

Color- Game- Shape-

Letter- Snack- Song-

Number- Book- Movie-

Toy- Day- Thing-





### Letters & Shapes-----

| Name: | Date: |
|-------|-------|
|       |       |

**Evaluation Number:** 





| 3   | 4 5                 |
|-----|---------------------|
| 8   | 10                  |
| 12  | 13                  |
| 15  | 16                  |
| 18  | 19                  |
| Nun | 10er<br>assessment  |
|     | 8<br>12<br>15<br>18 |





## Countingassessment









## Counting









## Countingassessment

# COLORS assessment



### color trace connect



## Tracing

assessment



### Pattern

assessment



### same/different

### Directional assessment











| f | •  | f        |   |     |
|---|----|----------|---|-----|
|   | ** | <b>X</b> |   | *** |
|   |    |          |   | Y   |
|   |    |          |   |     |
| f | S  |          | 0 | f   |



|  | Mastered? |
|--|-----------|
|  |           |
|  | Mastered? |
|  |           |
|  | Mastered? |
|  |           |
|  |           |



| Language          |                 |          |          | Mastered? |
|-------------------|-----------------|----------|----------|-----------|
|                   | <b>&gt;&gt;</b> |          | <b>—</b> |           |
| Fine Motor        |                 |          |          | Mastered? |
|                   |                 |          |          |           |
|